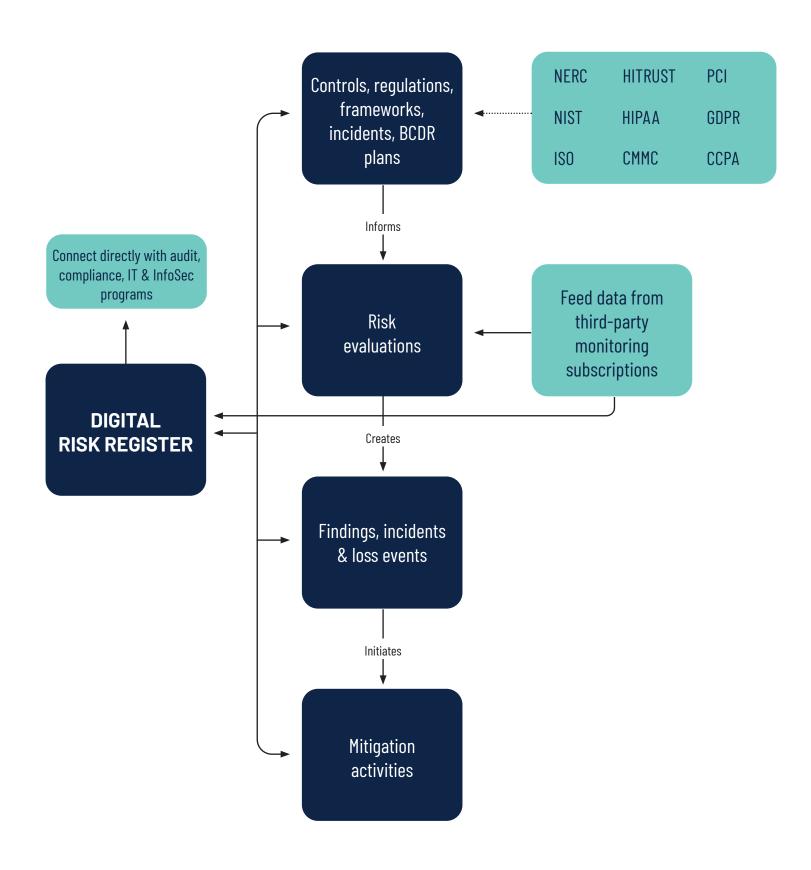

#### Why choose Onspring for ERM?

Onspring saves your team time and money by providing a comprehensive platform for effective management of enterprise risk. Our software swiftly aggregates & integrates your entire universe of captured risk data – third-party, cyber, financial,

operational, reputational – into a single source. And drives automated actions to trigger assessments, address findings, and inform business owners when their risk profiles change. With Onspring, your **data can actually be used to prevent risk.** 