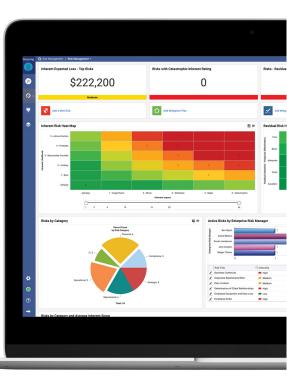

with real-time visibility.

Keep a pulse on inherent and residual risks, plus breakdown by category and owner

#### **One Connected System for Risk Data**

Onspring aligns your enterprise with live views of critical data and peoplecentered user experiences to enable risk-based business decisions. **One system for all programs, all workflows, all records.** 

- Real-time visibility into your company's risk posture
- Schedule risk assessments & automate input from risk owners
- Centralized risk register including third-party risk tracking
- Complete control to update & customize on your own no IT/dev resources ever required