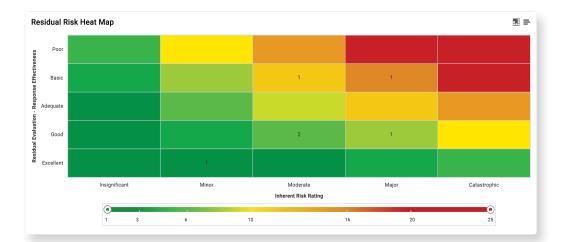

with real-time visibility.

Keep a pulse on inherent and residual risks, plus breakdown by category and owner