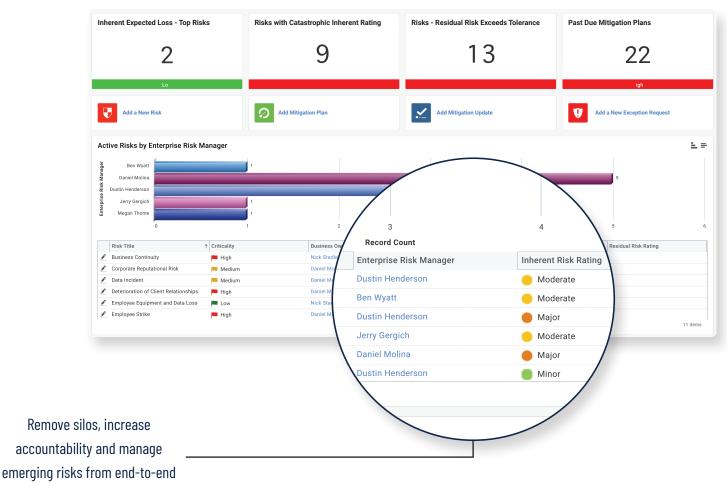

with real-time visibility.

Keep a pulse on inherent and residual risks, plus breakdown by category and owner

#### **One Connected System for Risk Data**

Onspring aligns your enterprise with live views of critical data and peoplecentered user experiences to enable risk-based business decisions. **One system for all programs, all workflows, all records.** 

- Real-time visibility into your company's risk posture
- Schedule risk assessments & automate input from risk owners
- Centralized risk register including third-party risk tracking
- Complete control to update & customize on your own no IT/dev resources ever required