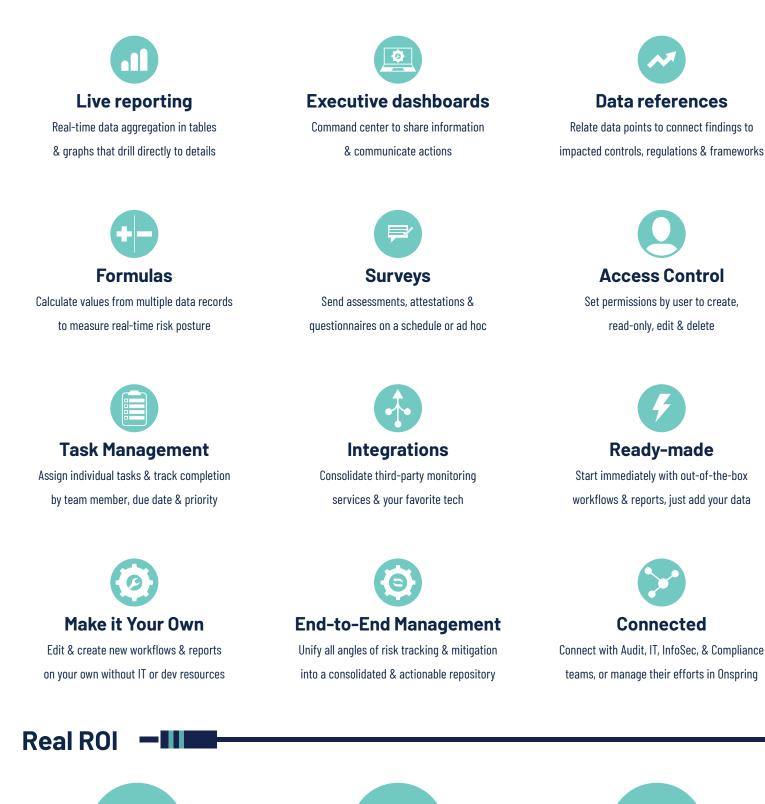

#### The Onspring Difference

**Key Benefits for** 

**Enterprise Risk** 

Management

- Omni-data Connectivity
- Made to Scale Up & Out
- No-code, Self-sustaining Administration

### **People-powered Platform**

Onspring is an autonomous solution. As a cloud-based, no-code platform, Onspring is ready to go out-of-the-box **and** grows with your needs, adapting to emerging risks, roles, and regulations. You can run, add, and update our applications on your own to suit your information security, audit, risk, and compliance teams.

### Onspring is no-code process automation software that connects data and teams to improve business intelligence, governance, alignment & resilience.

When people are empowered to create their own workflows, processes, requirements, and reporting, teams are more productive and business runs better. More control. More visibility. More connection. Better decisions.